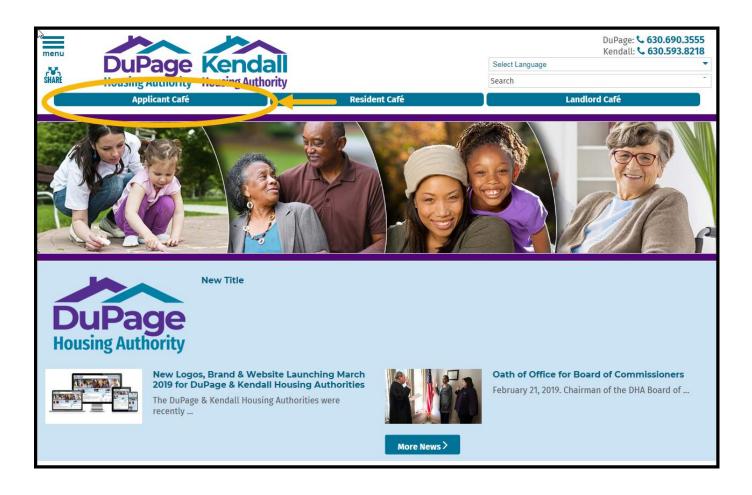

## <u>Creating a DuPage Housing Authority Online RENTCafe Account</u> without a Registration Code

1a.) **If you are using a computer or tablet**, once on the landing page at <u>www.dupagehousing.org</u>, click or tap 'Applicant Cafe' located at the upper left-hand side of the page.