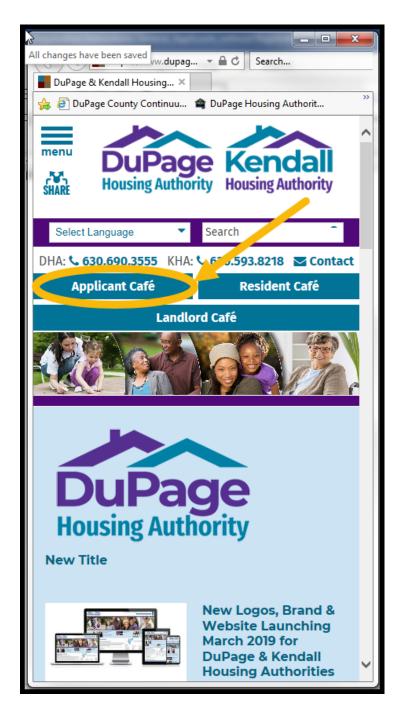

Important: If you are using a mobile device, skip this step and proceed to the next step.

1b) **If you are using a mobile device**, once on the landing page at www.dupagehousing.org, click or tap 'Applicant Cafe' located at the upper left-hand side of the screen.